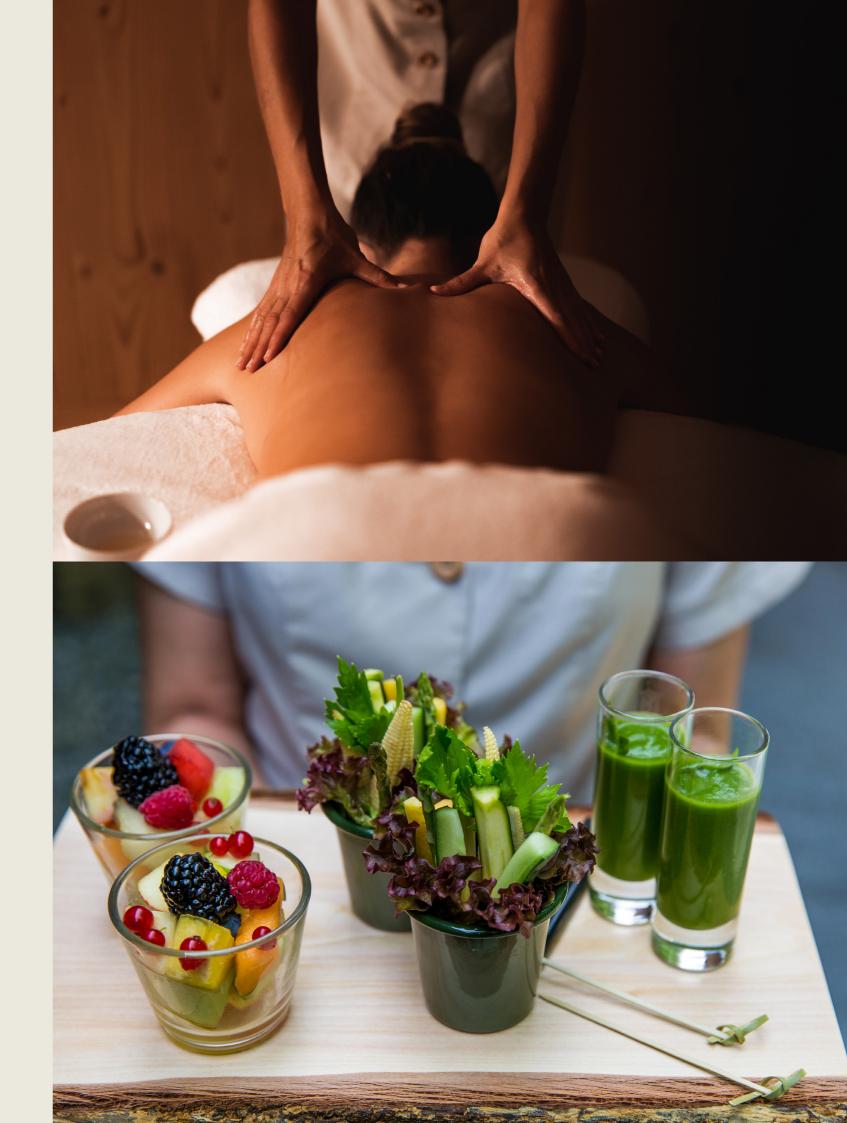

#### ALPINE BODY POLISH

Combining pure Alpine salt, brown sugar and rich body butters, this full body exfoliation scrubs away dry and dead skin cells to reveal new and young skin.

#### **FULL BODY MASSAGE**

A bespoke blend of natural botanical extracts and aromatic essential oils are combined with soft pressure in this restorative, harmonising and energising treatment. To maximise this beautiful and energising massage, a collagen face mask will be applied to maximise this beautiful treatments' effects.

#### **ALIGNED NUTRITION**

Indulge your body from the inside with our fresh and housemade smoothie and snack menu to strenghten your immune system through the summer.

80 minutes | CHF 360 Spa entrance included