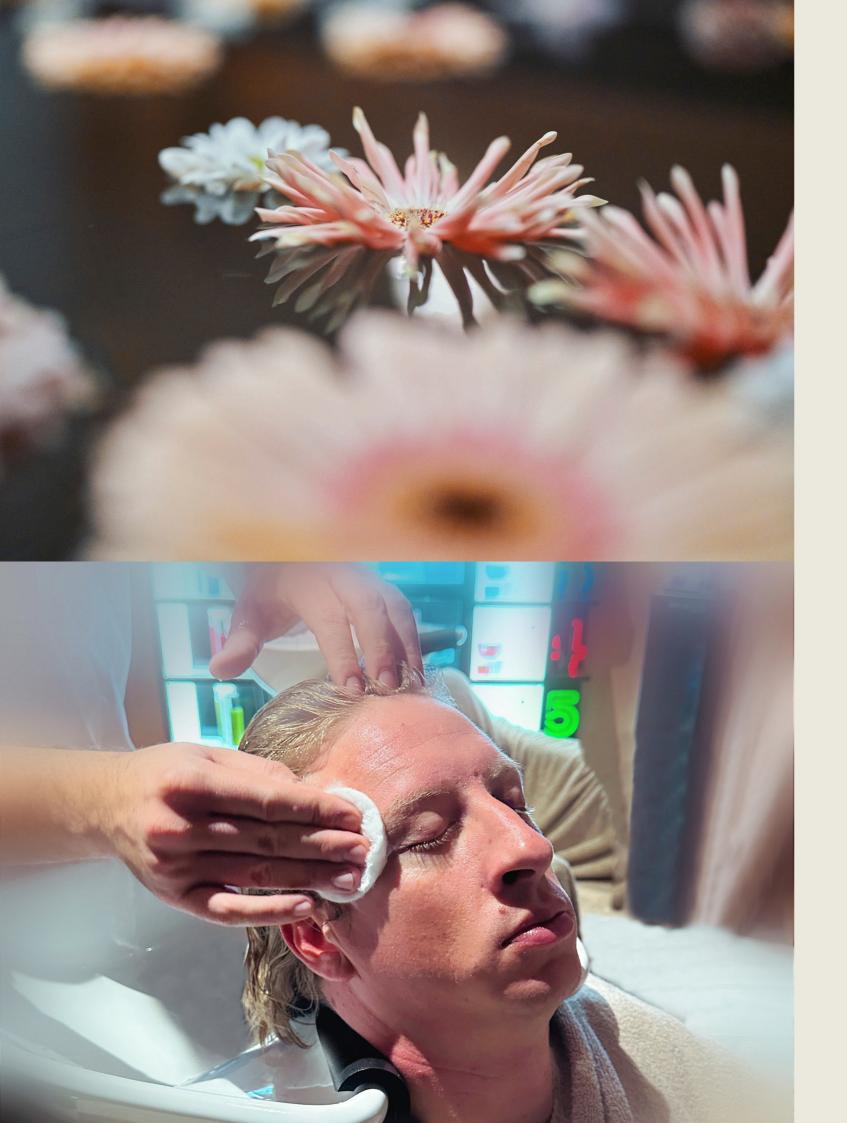

#### **GENT'S FACE TREAT**

Exclusive men care with the Cellmen line from Cellcosmet wonders including the famous Collagen mask. Drawing upon the rejuvenating process, embark to a relaxing journey to smoothen and boost the skin for clear and immediate results.