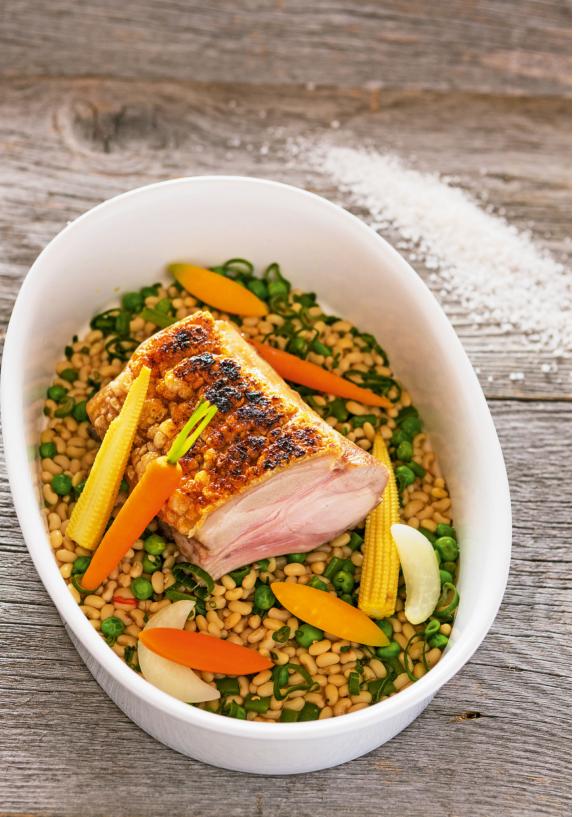

|       |
| Selection of hot and cold canapés (6 pieces) per person                   | 25    |
| Small choice of homemade bread per person                                 | 4     |
| Coffee pastries per person                                                | 6     |
| HOMEMADE BREAD                                                            | ~~~~~ |
|                                                                           |       |
| ,Salzstange' - small baguette with salt and cumin per piece               | 2.50  |
| White baguette per piece                                                  | 6.50  |
| Whole brioche per piece                                                   | 19    |
| Whole fruitbread per piece                                                | 24    |



| DΙ | IГ | ГΓ             | т. |
|----|----|----------------|----|
| חו | ЛΕ | $\Gamma\Gamma$ |    |

### Available from 20 persons - 125.- per person

### 1 starter (served)

Lamb's lettuce with poached egg and black truffle Red Thai curry soup with Asian vegetables and king prawns

## 3 main courses from the buffet

Risotto with green asparagus or artichokes
Risotto Milanese
Mini Pennete "A la Vodka" or "Al arrabiata"
Salmon trout and pikeperch in puff pastry
Green Thai Curry with king prawns or chicken and basmati rice
"Züricher Geschnetzeltes" veal in creamy mushroom sauce with spätzli
Boeuf Stroganoff
Berner Platter (different meats and sausages, sauerkraut and boiled potatoes)

### Cheese and desserts from the buffet

Cheese platter
Mini patisserie (6 different sweets and pastries