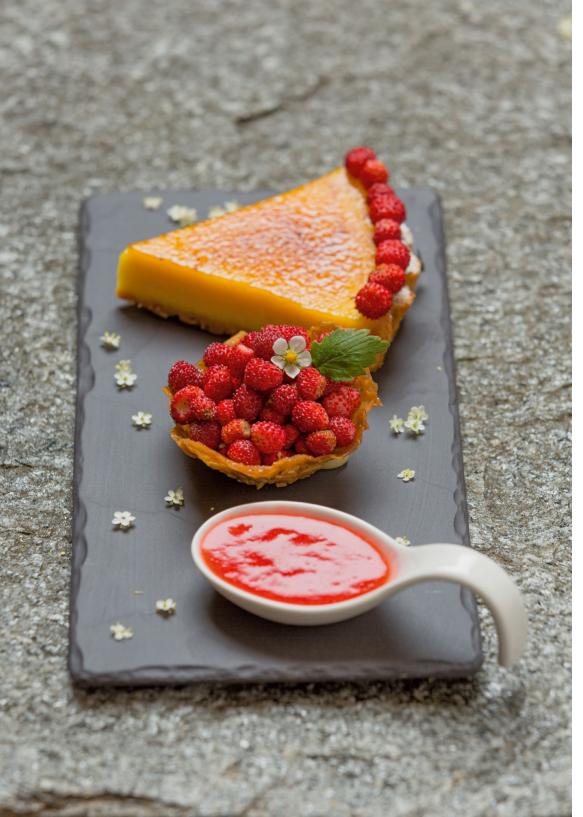

| 48             |
| Braised veal cheek with savoy cabbage and mashed potatoes                  | 48             |
| Japanese style Black Angus beef with Asian vegetables and rice or Samos    | sa 56.         |
| Cooked beef shoulder with horseradish-chive sauce and vegetables           | 46             |
| Massaman beef or lamb curry with rice                                      | 46             |
| Fillet Wellington with béarnaise sauce (from 4 persons)                    | er person 65   |
| Beef Stroganoff with Pilaf rice                                            | 52             |
| Salt-meadow lamb chops with lukewarm bean salad and gratinated poler       | nta 58         |
| Milk lamb leg with Mediterranean vegetables (serves 2 - 3 persons)         | 165            |

165.-



| DESSERTS                                                                  | ~~~~  |
|---------------------------------------------------------------------------|-------|
|                                                                           |       |
| Valrhona bitter chocolate mousse (from 4 persons) per person              | 9.50  |
| Crème brûlée                                                              | 16    |
| Classic tiramisu                                                          | 19.50 |
| Mini patisserie (6 different sweets and pastries served in small glasses) | 25    |
| Caramelised lemon tart with fruit coulis (6 portions)                     | 72    |
| Crêpes with red fruits and ice cream                                      | 22    |
| Warm bitter chocolate