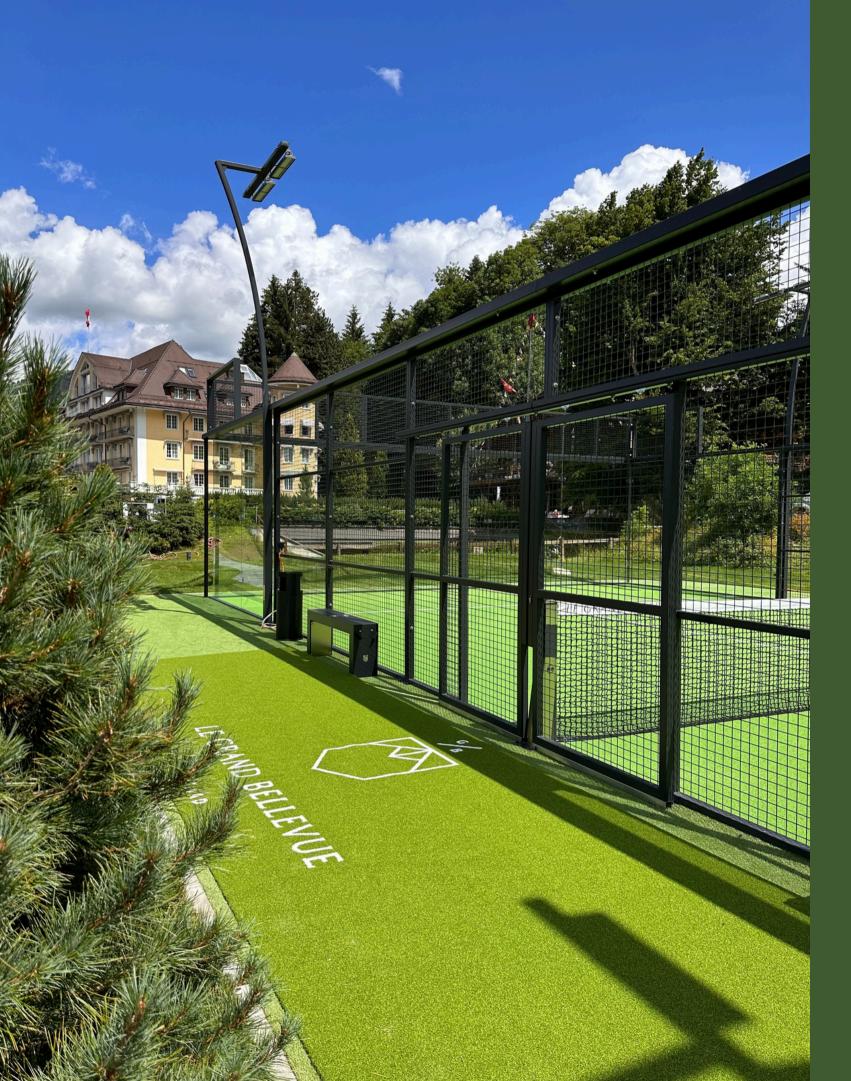

## PADEL TOURNAMENT Summer 2024

## PADEL TOURNAMENT

In partnership with Smashing

Dates & Format

#### Thursday 29th - Saturday 31st August 2024

<u>Tournament</u> over 3 days (16 players - 8 teams) Each team will play in between 1 to 2 matches per day Open to all levels (men and women)

Elegant and stylish ambiance, Welcome gifts, Trophies for the 2 winners Unique indoor and outdoor experiences tailored to the participants Delicious gastronomy offering by Gault&Millau awarded cuisine Presence of our tennis and padel partner; <u>Smashing</u> to manage the Tournament