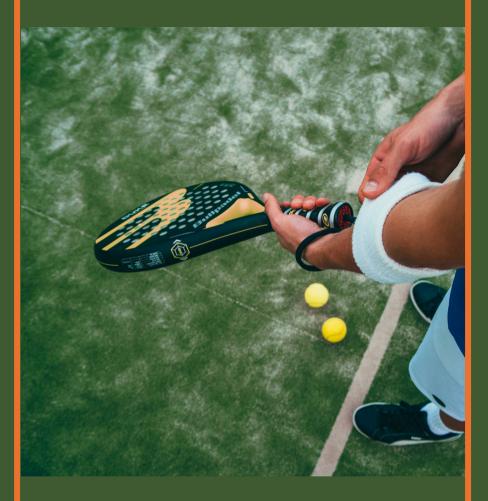

## PADEL TOURNAMENT Summer 2024

## PADEL TOURNAMENT

In partnership with Smashing

Dates & Format

#### Thursday 29th - Saturday 31st August 2024

<u>Tournament</u> over 3 days (16 players - 8 teams) Each team will play in between 1 to 2 matches per day Open to all levels (men and women)

Elegant and stylish ambiance, Welcome gifts, Trophies for the 2 winners Unique indoor and outdoor experiences tailored to the participants Delicious gastronomy offering by Gault&Millau awarded cuisine Presence of our tennis and padel partner; <u>Smashing</u> to manage the Tournament